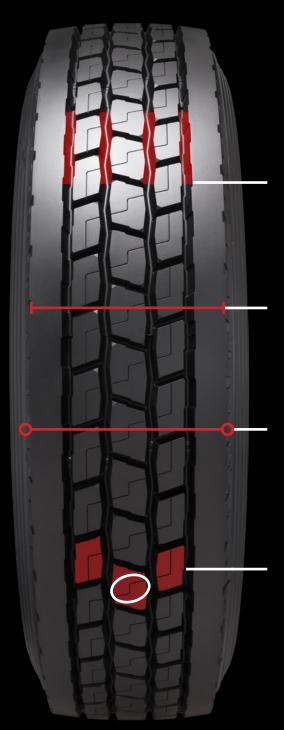

### Four serrated longitudinal groove design

Excellent highway traction, driving stability and water evacuation

## New compound with low rolling resistance and low heat generation

Reduced rolling resistance with improved fuel economy and wear resistance

#### **Notched shoulder design**

Enhanced heat dissipation helps provide longer mileage and minimizes irregular shoulder wear

### Middle blocks with deep transverse grooves and sipes

Improved braking performance and wet traction