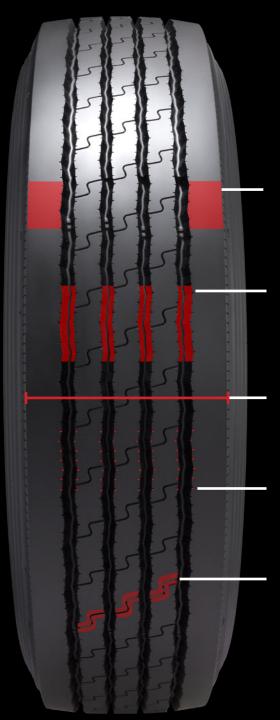

#### Wider shoulder ratio design

Increased shoulder rigidity provides lateral force resistance for improved handling

### Four zigzag longitudinal groove design

Excellent highway traction and driving stability

#### **Optimized tread compound**

High wear resistance and reduced rolling resistance

### Treadblock edge sipes

Distribute and disperse road stress to help ensure uniform treadwear

#### "S" section sipes

Maximize tread edges for enhanced grip and wet performance